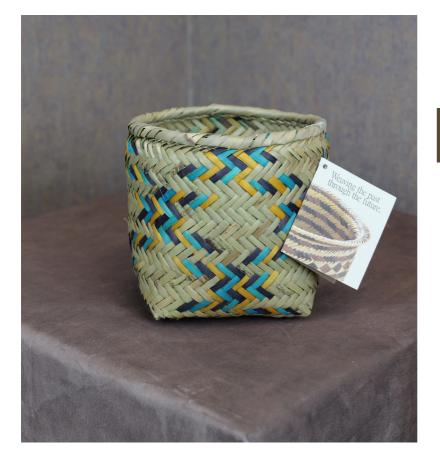

### **INDIAN BASKET**

Description: Choctaw Indian Basket Donated by: Mississippi Band Of Choctaw Indians