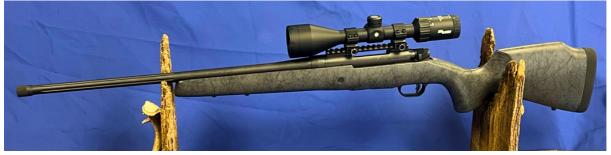

### HUNTING RIFLE

Brand : Mossberg Patriot LR Hunter Creedmoor w/Sig Sauer 3x9x50 Whiskey 3 Riflescope