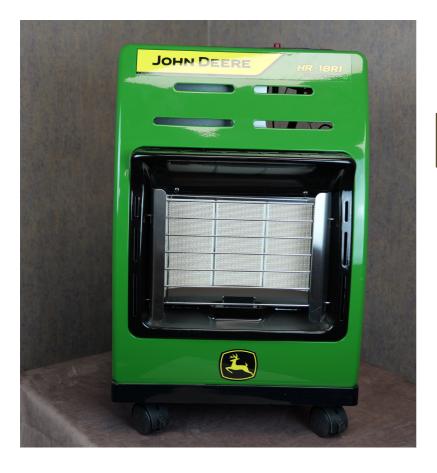

Jans Material : Logo Brand Backetball



### AUTOGRAPHED BALL

Brand : Coach Purcell Material : Logo Brand Basketball



## **GIFT BASKET**

#### Brand : Southern Miss

Description: A handmade Southern Miss gift basket is a heartfelt homage to tradition and regional pride, curated with care and authenticity.



### ETTA B.- POTTERY

Description: Octagonal Bowl and Dipping Bowl



# OAK WOODEN BENCH

Donated by: Alfred Burton and the Benton SWCD Brand: Black Jack Oak Wooden Bench Mr. Burton crafted the bench which would be perfect for a hunting or fishing cabin.



### **ROCKING CHAIR**

Description: Its rhythmic motion soothes the soul, inviting relaxation and tranquility while becoming a cherished focal point in any space.



# PETER'S POTTERY

Description: Pitcher, Tray, and Sugar bowl



### GAS HEATER

Brand : John Deere Description: HR- 18R1 Propane Heater



# AUTOGRAPHED GATOR

# Description: Alligator Skull Signed by Troy Landry



### ETTA B. -POTTERY

Brand : Etta B. Description: Grande Oval Platter and Petite Flutter Dish



# CRAWFISH BOIL KIT

### Description: Fully Loaded Crawfish Wagon



### **INDIAN BASKET**

Description: Choctaw Indian Basket Donated by: Mississippi Band Of Choctaw Indians



### **BURNER & POT**

Brand: Bayou Classic Outdoor Cooker and 62 Qt Stainless Steel Stockpot







### HUNTING RIFLE

Brand : Mossberg Patriot LR Hunter Creedmoor w/Sig Sauer 3x9x50 Whiskey 3 Riflescope



### PAINTING

Brand : Walter Anderson Description: Framed Picture

# LG UHD TV



### Description: LG 65" UHD AI Thin Q Television



### FLAT TOP GRIDDLE

Brand :