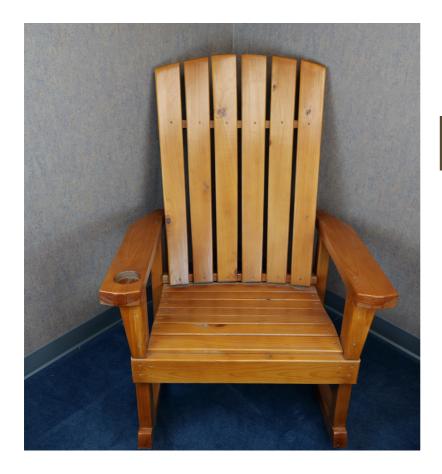

### **ROCKING CHAIR**

Description: Its rhythmic motion soothes the soul, inviting relaxation and tranquility while becoming a cherished focal point in any space.