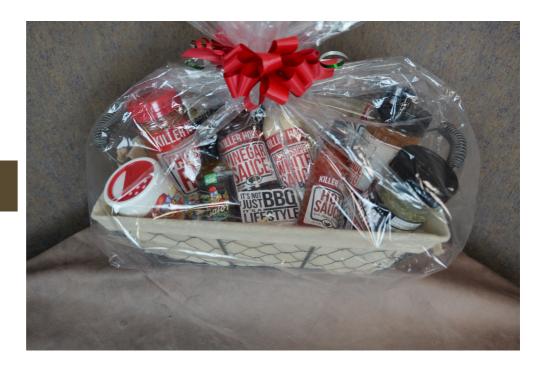

#### **BBQ GIFT BASKET**

Brand : Killer Hogs BBQ

Description: Delicious Basket filled with the sensational Killer Hog BBQ Seasonings, Spices, and Sauces. A True How to BBQ Right Basket.