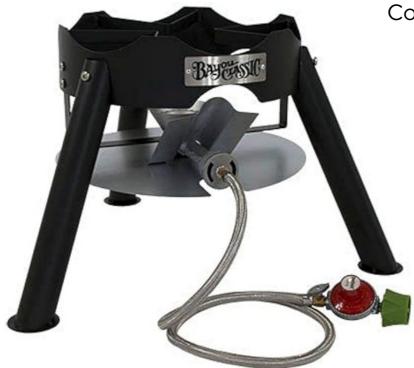

### **BURNER & POT**

Brand: Bayou Classic Outdoor Cooker and 62 Qt Stainless Steel Stockpot