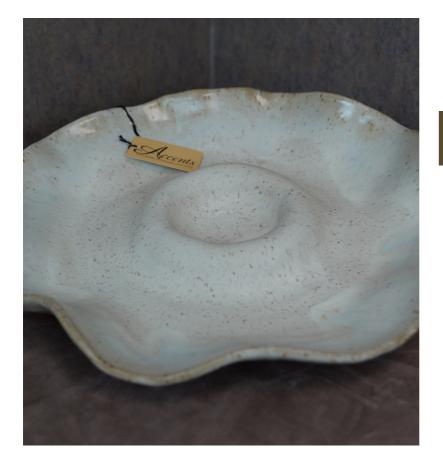

lligator Skull Signed by Troy Landry



### ETTA B. -POTTERY

Brand : Etta B. Description: Grande Oval Platter and Petite Flutter Dish



# CRAWFISH BOIL KIT

### Description: Fully Loaded Crawfish Wagon



### **INDIAN BASKET**

Description: Choctaw Indian Basket Donated by: Mississippi Band Of Choctaw Indians



### **BURNER & POT**

Brand: Bayou Classic Outdoor Cooker and 62 Qt Stainless Steel Stockpot







### HUNTING RIFLE

Brand : Mossberg Patriot LR Hunter Creedmoor w/Sig Sauer 3x9x50 Whiskey 3 Riflescope



### PAINTING

Brand : Walter Anderson Description: Framed Picture

# LG UHD TV



### Description: LG 65" UHD AI Thin Q Television



### FLAT TOP GRIDDLE

Brand : Blackstone Description: 22" Griddle



### **GAS FRYER**

Brand : R&V Works Description: 2.5 Gallon Cajun Fryer



### ETTA B. -POTTERY

Brand : Etta B. Description: Grande Oval Platter and Petite Flutter Dish



### DEER FEEDER

Brand : Moultrie Deer Feeder



### GAS BURNER W/ POT

Brand : Bayou Classic Description: Sportsman Choice Burner w/ 10Qt fry pot, basket, and thermometer





Brand : Tactacam Solo Extreme Description: Ultra HD, 1080p 60fps. 3x-8x zoom, image stabilization

### TACTACAM W/ MOUNT

Brand : Tactacam Barrel Mount Description: Fits 12 an 20 gauge barrels, inserts are included to fit round Tactacam POV(Point Of View) Cameras





### OAK BOWL

Description: Handmade Bowl crafted from Oak Tree damaged in the Rolling Fork Tornado



### HANDMADE BOWL

Brand : Bradford Pear

Description: A solid, beautiful bowl that will compliment the accents of any how with its exceptional craftsma