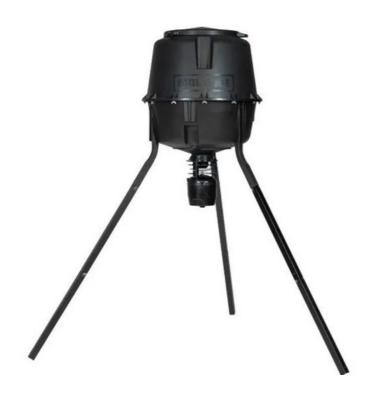

Oval Platter and Petite Flutter Dish



# CRAWFISH BOIL KIT

### Description: Fully Loaded Crawfish Wagon



### **INDIAN BASKET**

Description: Choctaw Indian Basket Donated by: Mississippi Band Of Choctaw Indians



### **BURNER & POT**

Brand: Bayou Classic Outdoor Cooker and 62 Qt Stainless Steel Stockpot







### HUNTING RIFLE

Brand : Mossberg Patriot LR Hunter Creedmoor w/Sig Sauer 3x9x50 Whiskey 3 Riflescope



### PAINTING

Brand : Walter Anderson Description: Framed Picture

# LG UHD TV



### Description: LG 65" UHD AI Thin Q Television



### FLAT TOP GRIDDLE

Brand : Blackstone Description: 22" Griddle



### **GAS FRYER**

Brand : R&V Works Description: 2.5 Gallon Cajun Fryer



### ETTA B. -POTTERY

Brand : Etta B. Description: Grande Oval Platter and Petite Flutter Dish



### DEER FEEDER

Brand : Moultrie Deer Feeder



### GAS BURNER W/ POT

Brand : Bayou Classic Description: Sportsman Choice Burner w/ 10Qt fry pot, basket, and thermometer





Brand : Tactacam Solo Extreme Description: Ultra HD, 1080p 60fps. 3x-8x zoom, image stabilization

### TACTACAM W/ MOUNT

Brand : Tactacam Barrel Mount Description: Fits 12 an 20 gauge barrels, inserts are included to fit round Tactacam POV(Point Of View) Cameras





### OAK BOWL

Description: Handmade Bowl crafted from Oak Tree damaged in the Rolling Fork Tornado



### HANDMADE BOWL

Brand : Bradford Pear

Description: A solid, beautiful bowl that will compliment the accents of any how with its exceptional craftsmanship.



### CASSEROLE DISH

Brand : Peter's Pottery Casserole Dish w/Bird Lid Description: A tru