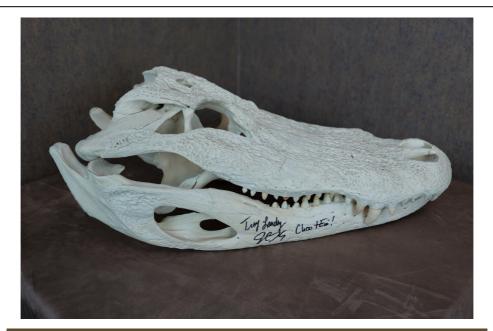

h Purcell Material : Logo Brand Basketball



## **GIFT BASKET**

#### Brand : Southern Miss

Description: A handmade Southern Miss gift basket is a heartfelt homage to tradition and regional pride, curated with care and authenticity.



### ETTA B.- POTTERY

Description: Octagonal Bowl and Dipping Bowl



# OAK WOODEN BENCH

Donated by: Alfred Burton and the Benton SWCD Brand: Black Jack Oak Wooden Bench Mr. Burton crafted the bench which would be perfect for a hunting or fishing cabin.



### **ROCKING CHAIR**

Description: Its rhythmic motion soothes the soul, inviting relaxation and tranquility while becoming a cherished focal point in any space.



# PETER'S POTTERY

Description: Pitcher, Tray, and Sugar bowl



### GAS HEATER

Brand : John Deere Description: HR- 18R1 Propane Heater



# AUTOGRAPHED GATOR

# Description: Alligator Skull Signed by Troy Landry



### ETTA B. -POTTERY

Brand : Etta B. Description: Grande Oval Platter and Petite Flutter Dish



# CRAWFISH BOIL KIT

### Description: Fully Loaded Crawfish Wagon



### **INDIAN BASKET**

Description: Choctaw Indian Basket Donated by: Mississippi Band Of Choctaw Indians



### **BURNER & POT**

Brand: Bayou Classic Outdoor Cooker and 62 Qt Stainless Steel Stockpot







### HUNTING RIFLE

Brand : Mossberg Patriot LR Hunter Creedmoor w/Sig Sauer 3x9x50 Whiskey 3 Riflescope



### PAINTING

Brand : Walter Anderson Description: Framed Picture

# LG UHD TV



### Description: LG 65" UHD AI Thin Q Television



### FLAT TOP GRIDDLE

Brand : Blackstone Description: 22" Griddle



### **GAS FRYER**

Brand : R&V Work