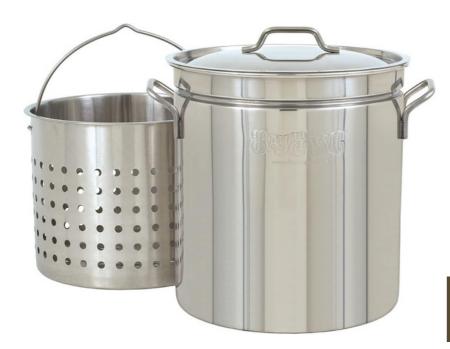

### **BURNER & POT**

Brand: Bayou Classic Outdoor Cooker and 62 Qt Stainless Steel Stockpot