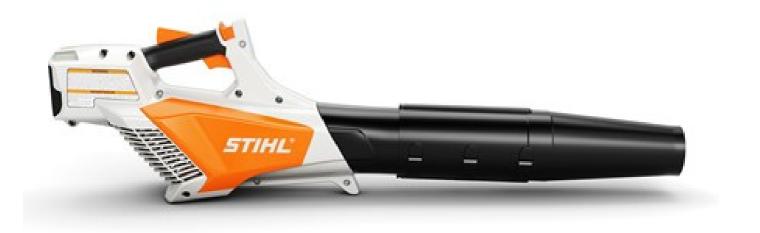

BOWL

CASSEROLE DISH

**BBQ GIFT BASKET** 

PORTABLE JUMP STARTER

WOODEN FAN FOOTBALL

# NOT PICTURED AUCTION PAGE 24







# AREA RUG

Dimension : 7' 10"X10'

Description: This rug is an exquisite canvas that adorns a space, weaving together warmth and comfort in its intricate threads.



# PAIR OF RABBITS

Description: Dawg House Pottery By: Sissy Long



# HANDMADE KNIFE

Description: This handmade knife is a testament to meticulous craftsmanship, embodying the skill and dedication of its creator in every curve and edge.



# GROUND BLIND

### Brand :Rhino 100



# PRUNING SAW

Brand :STIHL GTA 26 (Two 2 Sperate Saws Available for Bidding) Description: Cordless garden pruner with a wide range of uses. For pruning trees and shrubs, cutting up garden waste, and woodbased DIY projects.



### LEAF BLOWER

Brand : STIHL BGA 57 Description: 123 mph 365 CFM 36 V Battery



# OLE MISS FIRE PIT

Made by: Puckett FFA

Description: Crafted from durable materials, it becomes the centerpiece of outdoor gatherings, radiating warmth and ambiance with its crackling flames.



### AUTOGRAPHED BALL

Brand : Coach Jans Material : Logo Brand Backetball



### AUTOGRAPHED BALL

Brand : Coach Purcell Material : Logo Brand Basketball



## **GIFT BASKET**

#### Brand : Southern Miss

Description: A handmade Southern Miss gift basket is a heartfelt homage to tradition and regional pride, curated with care and authenticity.



### ETTA B.- POTTERY

Description: Octagonal Bowl and Dipping Bowl



# OAK WOODEN BENCH

Donated by: Alfred Burton and the Benton SWCD Brand: Black Jack Oak Wooden Ben