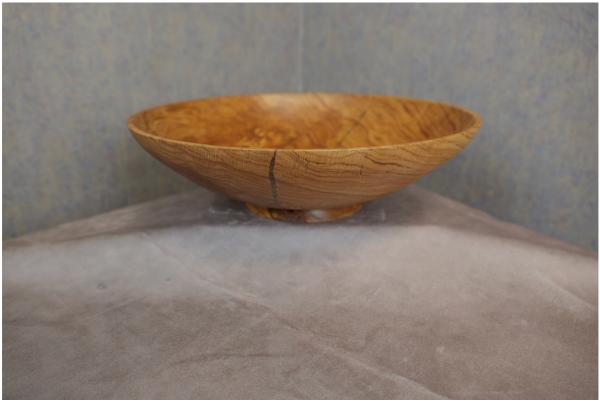

### HANDMADE BOWL

Brand : Bradford Pear

Description: A solid, beautiful bowl that will compliment the accents of any how with its exceptional craftsmanship.