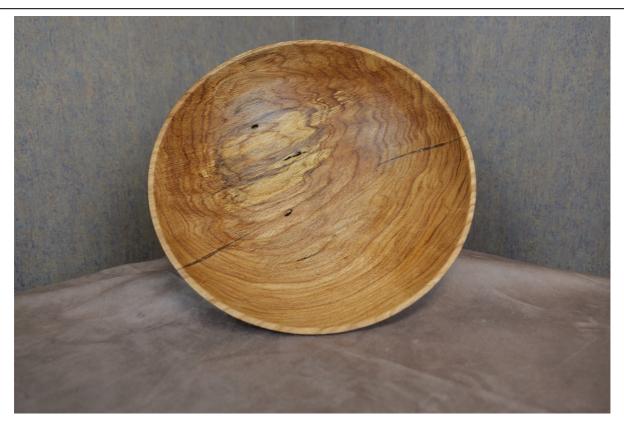

### OAK BOWL

Description: Handmade Bowl crafted from Oak Tree damaged in the Rolling Fork Tornado