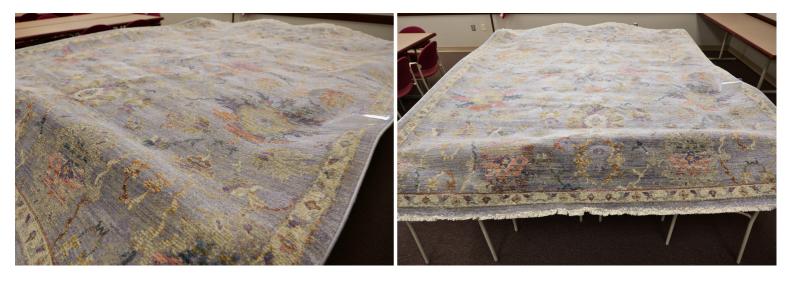

# AREA RUG

Dimension : 7' 10"X10'

Description: This rug is an exquisite canvas that adorns a space, weaving together warmth and comfort in its intricate threads.