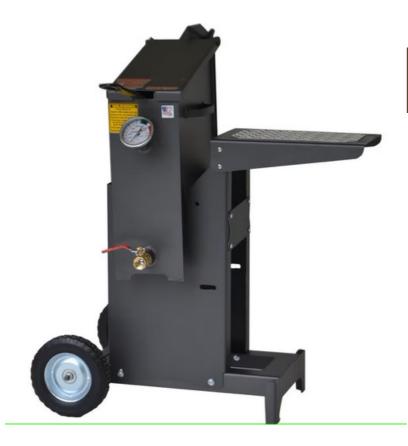

escription: HR- 18R1 Propane Heater



# AUTOGRAPHED GATOR

# Description: Alligator Skull Signed by Troy Landry



### ETTA B. -POTTERY

Brand : Etta B. Description: Grande Oval Platter and Petite Flutter Dish



# CRAWFISH BOIL KIT

### Description: Fully Loaded Crawfish Wagon



### **INDIAN BASKET**

Description: Choctaw Indian Basket Donated by: Mississippi Band Of Choctaw Indians



### **BURNER & POT**

Brand: Bayou Classic Outdoor Cooker and 62 Qt Stainless Steel Stockpot







### HUNTING RIFLE

Brand : Mossberg Patriot LR Hunter Creedmoor w/Sig Sauer 3x9x50 Whiskey 3 Riflescope



### PAINTING

Brand : Walter Anderson Description: Framed Picture

# LG UHD TV



### Description: LG 65" UHD AI Thin Q Television



### FLAT TOP GRIDDLE

Brand : Blackstone Description: 22" Griddle



### **GAS FRYER**

Brand : R&V Works Description: 2.5 Gallon Cajun Fryer



### ETTA B. -POTTERY

Brand : Etta B. Description: Grande Oval Platter and Petite Flutter Dish



### DEER FEEDER

Brand : Moultrie Deer Feeder



### GAS BURNER W/ POT

Brand : Bayou Classic Description: Sportsman Choice Burner w/ 10Qt fry pot, basket, and thermometer





Brand : Tactacam Solo Extreme Description: Ultra HD, 1080p 60fps. 3x-8x zoom, image stabilization

### TACTACAM W/ MOUNT

Brand : Tactacam Barrel Mount Description: Fits 12 an 20 gauge barrels, inserts are included to fit round Tactacam POV(Point Of View) Cameras





### OAK BOWL

Description: Handmade Bowl crafted from Oak Tree damaged in the Rolling Fork Tornado



### HANDMADE BOWL

Brand : Bradford Pear

Description: A solid, beautiful bo