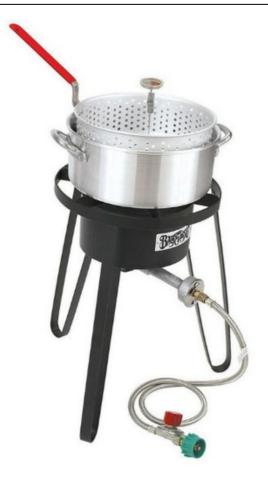

### **BURNER & POT**

Brand: Bayou Classic Outdoor Cooker and 62 Qt Stainless Steel Stockpot