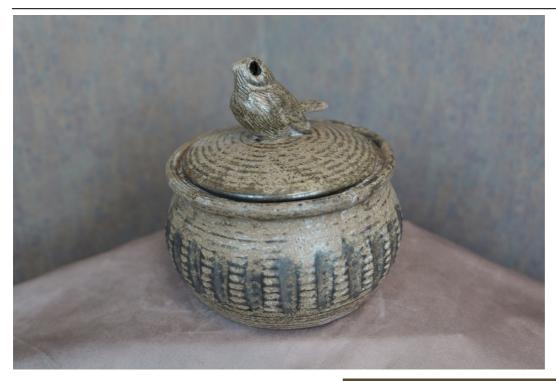

### CASSEROLE DISH

Brand : Peter's Pottery Casserole Dish w/Bird Lid Description: A truly unique homemade piece that would complement the flavors of any casserole.