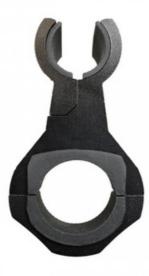

### TACTACAM W/ MOUNT

Brand : Tactacam Barrel Mount Description: Fits 12 an 20 gauge barrels, inserts are included to fit round Tactacam POV(Point Of View) Cameras