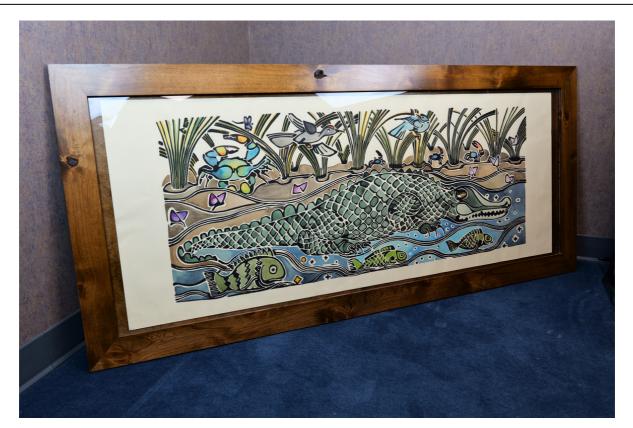

the soul, inviting relaxation and tranquility while becoming a cherished focal point in any space.



# PETER'S POTTERY

Description: Pitcher, Tray, and Sugar bowl



### GAS HEATER

Brand : John Deere Description: HR- 18R1 Propane Heater



# AUTOGRAPHED GATOR

# Description: Alligator Skull Signed by Troy Landry



### ETTA B. -POTTERY

Brand : Etta B. Description: Grande Oval Platter and Petite Flutter Dish



# CRAWFISH BOIL KIT

### Description: Fully Loaded Crawfish Wagon



### **INDIAN BASKET**

Description: Choctaw Indian Basket Donated by: Mississippi Band Of Choctaw Indians



### **BURNER & POT**

Brand: Bayou Classic Outdoor Cooker and 62 Qt Stainless Steel Stockpot







### HUNTING RIFLE

Brand : Mossberg Patriot LR Hunter Creedmoor w/Sig Sauer 3x9x50 Whiskey 3 Riflescope



### PAINTING

Brand : Walter Anderson Description: Framed Picture

# LG UHD TV



### Description: LG 65" UHD AI Thin Q Television



### FLAT TOP GRIDDLE

Brand : Blackstone Description: 22" Griddle



### **GAS FRYER**

Brand : R&V Works Description: 2.5 Gallon Cajun Fryer



### ETTA B. -POTTERY

Brand : Etta B. Description: Grande Oval Platter and Petite Flutter Dish



### DEER FEEDER

Brand : Moultrie Deer Feeder



### GAS BURNER W/ POT

Brand : Bayou Classic Description: Sportsman Choice Burner w/ 10Qt fry pot, basket, and thermometer





Brand : Tactacam Solo Extreme Description: Ultra HD, 1080p 60fps. 3x-8x zoom, image stabilization

### TACTACAM W/ MOUNT

Brand : Tactacam Barrel Mount Description: Fits 12 an 20 gauge barrels, inserts are included to fit round Tactacam POV(Poi