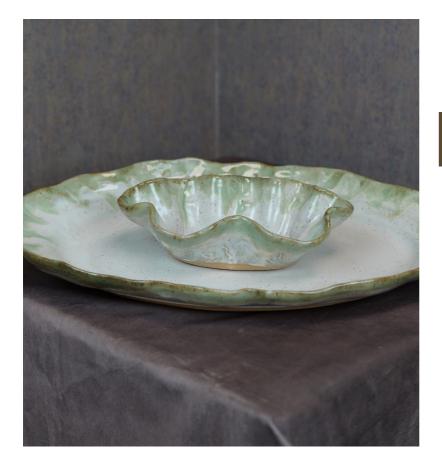

: Southern Miss

Description: A handmade Southern Miss gift basket is a heartfelt homage to tradition and regional pride, curated with care and authenticity.



### ETTA B.- POTTERY

Description: Octagonal Bowl and Dipping Bowl



# OAK WOODEN BENCH

Donated by: Alfred Burton and the Benton SWCD Brand: Black Jack Oak Wooden Bench Mr. Burton crafted the bench which would be perfect for a hunting or fishing cabin.



### **ROCKING CHAIR**

Description: Its rhythmic motion soothes the soul, inviting relaxation and tranquility while becoming a cherished focal point in any space.



# PETER'S POTTERY

Description: Pitcher, Tray, and Sugar bowl



### GAS HEATER

Brand : John Deere Description: HR- 18R1 Propane Heater



# AUTOGRAPHED GATOR

# Description: Alligator Skull Signed by Troy Landry



### ETTA B. -POTTERY

Brand : Etta B. Description: Grande Oval Platter and Petite Flutter Dish



# CRAWFISH BOIL KIT

### Description: Fully Loaded Crawfish Wagon



### **INDIAN BASKET**

Description: Choctaw Indian Basket Donated by: Mississippi Band Of Choctaw Indians



### **BURNER & POT**

Brand: Bayou Classic Outdoor Cooker and 62 Qt Stainless Steel Stockpot







### HUNTING RIFLE

Brand : Mossberg Patriot LR Hunter Creedmoor w/Sig Sauer 3x9x50 Whiskey 3 Riflescope



### PAINTING

Brand : Walter Anderson Description: Framed Picture

# LG UHD TV



### Description: LG 65" UHD AI Thin Q Television



### FLAT TOP GRIDDLE

Brand : Blackstone Description: 22" Griddle



### **GAS FRYER**

Brand : R&V Works Description: 2.5 Gallon Cajun Fryer



### ETTA B. -POTTERY

Brand : Etta B