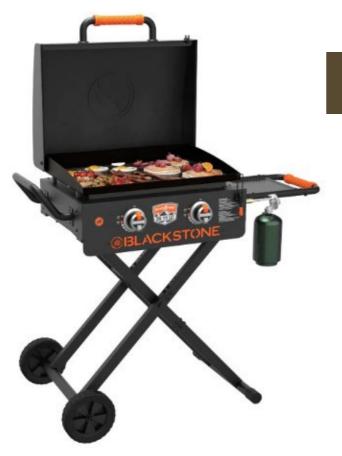

Pitcher, Tray, and Sugar bowl



### GAS HEATER

Brand : John Deere Description: HR- 18R1 Propane Heater



# AUTOGRAPHED GATOR

# Description: Alligator Skull Signed by Troy Landry



### ETTA B. -POTTERY

Brand : Etta B. Description: Grande Oval Platter and Petite Flutter Dish



# CRAWFISH BOIL KIT

### Description: Fully Loaded Crawfish Wagon



### **INDIAN BASKET**

Description: Choctaw Indian Basket Donated by: Mississippi Band Of Choctaw Indians



### **BURNER & POT**

Brand: Bayou Classic Outdoor Cooker and 62 Qt Stainless Steel Stockpot







### HUNTING RIFLE

Brand : Mossberg Patriot LR Hunter Creedmoor w/Sig Sauer 3x9x50 Whiskey 3 Riflescope



### PAINTING

Brand : Walter Anderson Description: Framed Picture

# LG UHD TV



### Description: LG 65" UHD AI Thin Q Television



### FLAT TOP GRIDDLE

Brand : Blackstone Description: 22" Griddle



### **GAS FRYER**

Brand : R&V Works Description: 2.5 Gallon Cajun Fryer



### ETTA B. -POTTERY

Brand : Etta B. Description: Grande Oval Platter and Petite Flutter Dish



### DEER FEEDER

Brand : Moultrie Deer Feeder



### GAS BURNER W/ POT

Brand : Bayou Classic Description: Sportsman Choice Burner w/ 10Qt fry pot, basket, and thermometer





Brand : Tactacam Solo Extreme Description: Ultra HD, 1080p 60fps. 3x-8x zoom, image stabilization

### TACTACAM W/ MOUNT

Brand : Tactacam Barrel Mount Description: Fits 12 an 20 gauge barrels, inserts are included to fit round Tactacam POV(Point Of View) Cameras





### OAK BOWL

Description: Handmade Bowl crafted from Oak Tree damaged in the Rolling Fork Tornado



### HAN