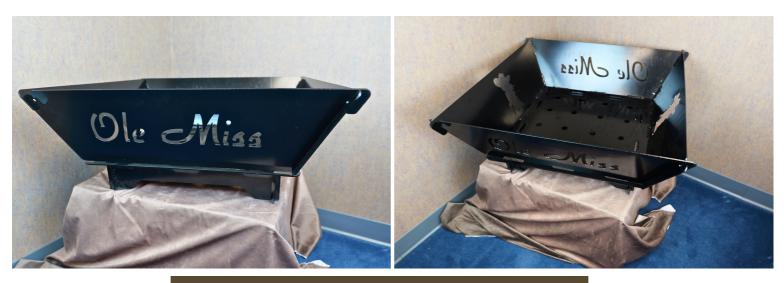

# OLE MISS FIRE PIT

Made by: Puckett FFA

Description: Crafted from durable materials, it becomes the centerpiece of outdoor gatherings, radiating warmth and ambiance with its crackling flames.