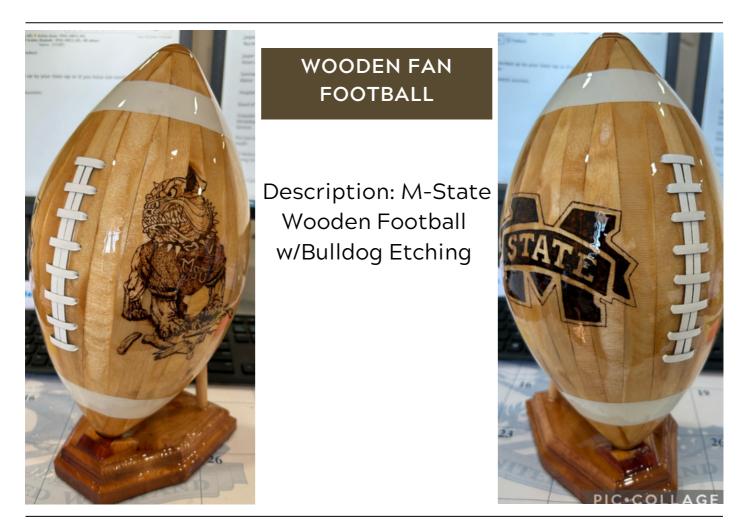

# TABLE OF CONTENTS

DEER FEEDER

GAS BURNER W/ POT TACTACAM W/ MOUNT HANDMADE OAK BOWL

BRADFORD PEAR BOWL

CASSEROLE DISH

**BBQ GIFT BASKET** 

PORTABLE JUMP STARTER

WOODEN FAN FOOTBALL